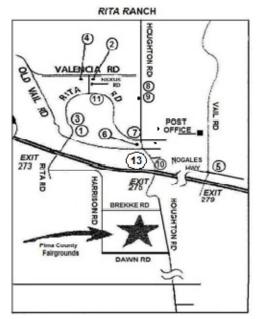

5-5050
- 4 Safeway, Chinese Combo (fast food) Blockbuster Video Sales/Rental, Subway, Dry Cleaner, Hair Salon, Grandma Tony's Pizza, Café' Bonita 520-663-1733, Water Haven (water Store) UPS Store, Thai Restaurant
- 5 -Vail Steakhouse -13005 E Benson Hwy (freeway frontage Rd) 520-762-8777
- 6 Carondelet Medical Mall 8290 Houghton Rd 520-873-6200 & Medical Mall At Rita Ranch #180 520-873-3100
- 7 Fry's Food Store, Pharmacy, Chase Bank, Bank of America, Pizza Hut, Allstate Insurance, Baskin Robbins Brueggers Bagels, Verizon Communications 8 – Chuy's Mesquite Broiler 7585 S Houghton – 520-633-3691
- 9 -- Madera Animal Hospital 7681 S Houghton 520-574-3700
- 10 Cactus Country RV Resort 10195 S Houghton
- 11 Tucson Medical Center Urgent Care 9348 E Rita Rd 520-623-4000 M-F 12-8 & 12-4 Saturday



#### **VETERINARY CLINICS:**

- A- Southwest Veterinary Specialists 7474 E Broadway 520-790-4742
- Blvd, 520-888-3177 24 Hr. Emergency
- B- Eastpointe Pet Clinic 6470 E 22<sup>nd</sup> Street, C-Pima Pet Clinic 4832 E Speedway Blvd, 520-327-5624
- D –Madera Animal Hospital Listed on (RITA RANCH MAP 9 above) 7601 S Houghton Rd, 520-574-3700
- E Rita Ranch Pet Clinic, 8130 S Houghton Rd, (520) 624-6100
- F- Pilot Travel Center (I-10 exit 268) 5570 E Travel Plaza Way, Tucson, AZ 520-663-3348 Across from Triple T Truck Stop.



# **Directions to the Show Site**





From I-10, take Houghton Road, Exit 275. Proceed south for one mile to the Pima County Fairgrounds. Turn right (west) on Brekke Road. Go half mile to the Brekke Road entrance. Turn left and enter here. Take the right fork and tur