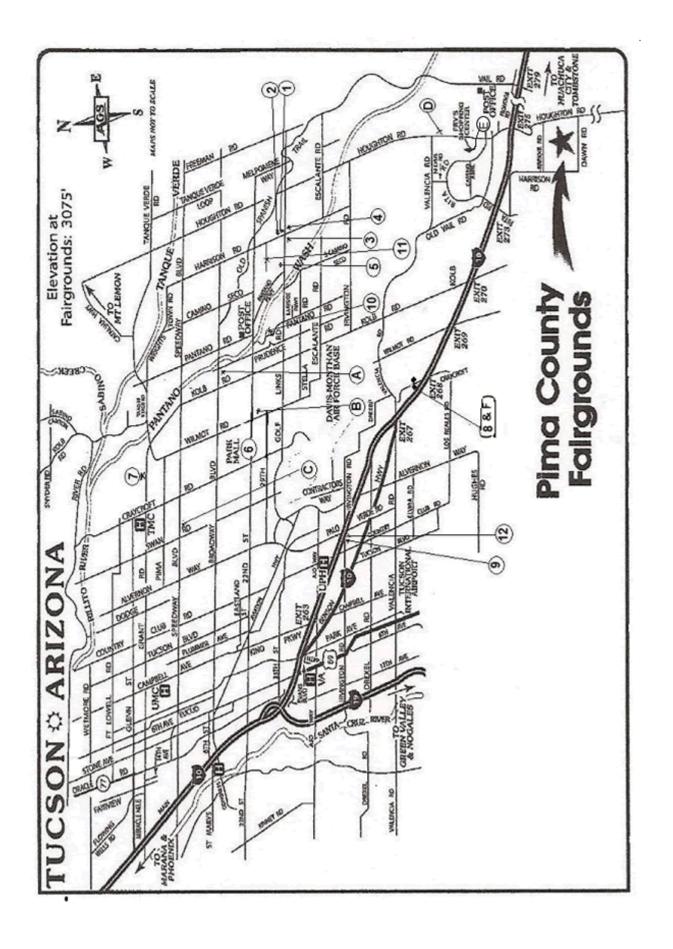

munications 8 – Chuy's Mesquite Broiler 7585 S Houghton – 520-633-3691
- 9 -- Madera Animal Hospital 7681 S Houghton 520-574-3700
- 10 Cactus Country RV Resort 10195 S Houghton
- 11 Tucson Medical Center Urgent Care 9348 E Rita Rd 520-623-4000 M-F 12-8 & 12-4 Saturday



#### **VETERINARY CLINICS:**

- A- Southwest Veterinary Specialists 7474 E Broadway 520-790-4742
- Blvd, 520-888-3177 24 Hr. Emergency
- B- Eastpointe Pet Clinic 6470 E 22<sup>nd</sup> Street, C-Pima Pet Clinic 4832 E Speedway Blvd, 520-327-5624
- D –Madera Animal Hospital Listed on (RITA RANCH MAP 9 above) 7601 S Houghton Rd, 520-574-3700
- E Rita Ranch Pet Clinic, 8130 S Houghton Rd, (520) 624-6100
- F- Pilot Travel Center (I-10 exit 268) 5570 E Travel Plaza Way, Tucson, AZ 520-663-3348 Across from Triple T Truck Stop.



# **Directions to the Show Site**





From I-10, take Houghton Road, Exit 275. Proceed south for one mile to the Pima County Fairgrounds. Turn right (west) on Brekke Road. Go half mile to the Brekke Road entrance. Turn left and enter here. Take the right fork and turn left after passing the gate. Go straight ahead and follow the signs for reserved parking, general parking and unloading zones. The Fairgrounds is located 17 miles east of downtown Tucson.



Because of the strong connection you have with your dogs, you consistently look for ways to provide them with long healthy lives. You can help support breed-specific health studies, educational outreach and rescue efforts.

Make a difference for your breed by joining Purina® Pro Club® and participating in the Purina® Parent Club Partne