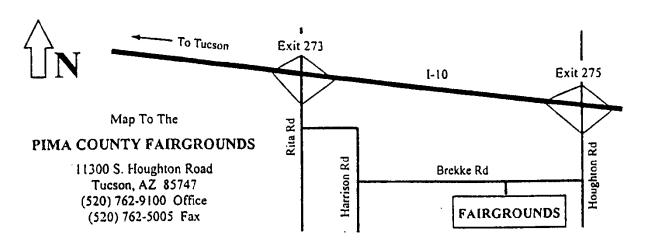

r conditions, exhibitor information, etc."



# **AKC Trick Dog Titles**

Saturday and Sunday November 19-20, 2022



#### Witnessing for Trick Dog Titles!

Have your dogs "roll out the red carpet" by showcasing their tricks.

These are the hottest new titles for your dog!

Evaluators are available for AKC Trick Dog titles

Novice, Intermediate, and Advanced Trick Dog titles

Disabled/senior dogs and Service dogs are encouraged to participate. We can work with you to establish alternate criteria for your disabled, senior, or service dog.

Available Saturday and Sunday of the Coyote Classic For more information, please contact:
Suzanne Browne, smbrowne87@gmail.com

To see tricks and download applications, see: <u>Trick Dog Applications (akc.org)</u>

#### **Directions to the Show Site**





From I-10, take Houghton Road, Exit 275. Proceed south for one mile to the Pima County Fairgrounds. Turn right (west) on Brekke Road. Go half mile to the Brekke Road entrance. Turn left and enter here. Take the right fork and turn left after passing the gate. Go straight ahead and follow the signs for reserved parking, general parking and unloading zones. The Fairgrounds is located 17 miles east of downtown Tucson.

The Tour de Tucson Bicycle Race will take place Saturday, November 19<sup>th</sup>, 2022. You may need to allow extra travel time on that day. For further information see our website <u>tucsonkc.com</u>.

#### ONLINE RESERVATIONS INFORMATION

Online Reservation Questions? Email <u>webmaster2022@coyoteclassic.org</u> or

call Jen or Mark DeVol (520)234-1315

Reserved RV & Box