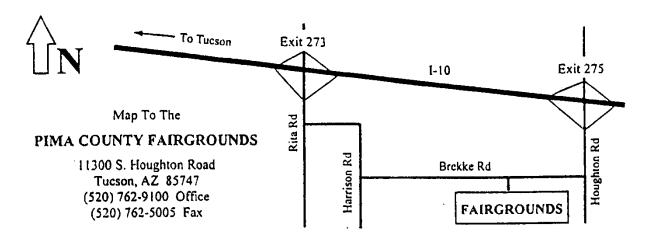

# COYOTE CLASSIC DOG SHOWS TUCSON, ARIZONA

Tucson Kennel Club Friday and Saturday November 17 and 18, 2023

Greater Sierra Vista Kennel Club Sunday and Monday November 19 and 20, 2023